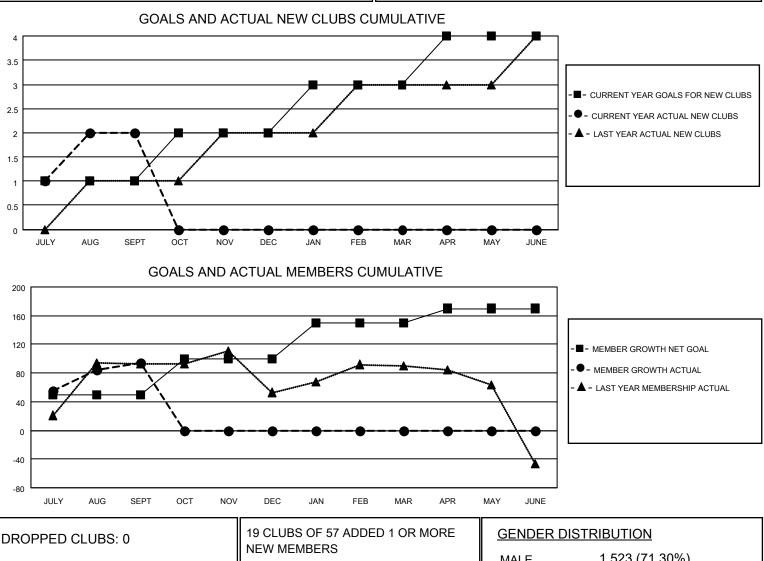

## LOCATION INDIA

District 320 C

Results as of: 9/30/2020

| Clubs                 |               |           |               | Members               |                         |                         |                                                    |  |
|-----------------------|---------------|-----------|---------------|-----------------------|-------------------------|-------------------------|----------------------------------------------------|--|
| RESULTS FOR 2020-2021 |               |           |               | RESULTS FOR 2020-2021 |                         |                         |                                                    |  |
| QUARTER               | NEW CLUB GOAL | NEW CLUBS | DROPPED CLUBS | QUARTER MEM           | MBER GROWTH NET<br>GOAL | MEMBER GROWTH<br>ACTUAL | DROPPED<br>MEMBERS ACTUAL<br>(including transfers) |  |
| JULY/AUG/SEPT         | 1             | 2         | 0             | JULY/AUG/SEPT         | 50                      | 153                     | 49                                                 |  |
| OCT/NOV/DEC           | 1             | 0         | 0             | OCT/NOV/DEC           | 50                      | 0                       | 0                                                  |  |
| JAN/FEB/MAR           | 1             | 0         | 0             | JAN/FEB/MAR           | 50                      | 0                       | 0                                                  |  |
| APR/MAY/JUNE          | 1             | 0         | 0             | APR/MAY/JUNE          | 20                      | 0                       | 0                                                  |  |

| DROPPED CLUBS: 0 |    |                           | <u>GENDER DISTRIBUTION</u>                                      |                |       |
|------------------|----|---------------------------|-----------------------------------------------------------------|----------------|-------|
|                  |    | NEW MEMBERS               | MALE                                                            | 1,523 (71.30%) |       |
|                  |    | 4                         | FEMALE                                                          | 613 (28.70%)   |       |
| DROPPED MEMBERS  |    |                           |                                                                 |                |       |
| DECEASED         | 5  | CLICK HERE FOR CUMULATIVE | TOTAL FAMILY UNIT MEMBERS<br>FAMILY MEMBERS PAYING HALF<br>DUES |                | 1,263 |
| CLUB CANCELLED   | 0  | MEMBERSHIP DATA           |                                                                 |                | 070   |
| OTHER            | 44 |                           |                                                                 |                | 679   |
| TOTAL            | 49 |                           | 0020                                                            |                |       |
|                  |    |                           |                                                                 |                |       |